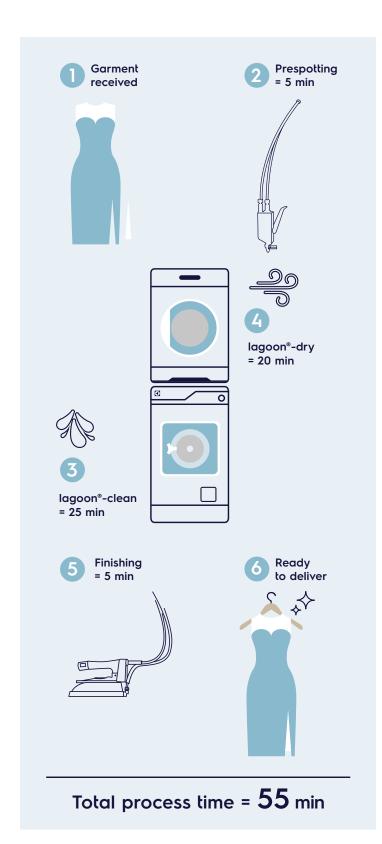

### Dry-to-Dry in 1 hour

Smart detergents and processes mean garments are fully dried in the dryer - no hang-drying

# Rapid return on investment

With a better loading factor, less prespotting, easier finishing and faster process times.